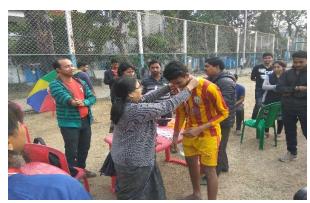

#### **Annual Sports-**

Sports Committee Kridayoga conducted its Annual Sports on 28th January 2019 at BH ground Salt lake. The participation from students were outstanding. The events that were conducted were

- 1. 100 mts run (boys and girls)
- 2. 200 mts run (boys and girls)
- 3. Relay race (boys and girls)
- 4. Shot put (boys and girls)
- 5. Musical chair (only girls).

The whole program was organized very well by the faculty and student volunteers

## **Annual Sports:**