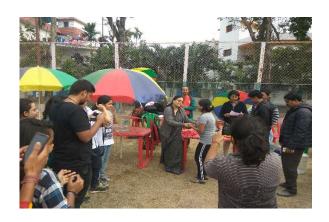

#### **Annual Sports-**

Sports Committee Kridayoga conducted its Annual Sports on 28th January 2019 at BH ground Salt lake. The participation from students were outstanding. The events that were conducted were

- 1. 100 mts run (boys and girls)
- 2. 200 mts run (boys and girls)
- 3. Relay race (boys and girls)
- 4. Shot put (boys and girls)
- 5. Musical chair (only girls).

The whole program was organized very well by the faculty and student volunteers

## **Annual Sports:**