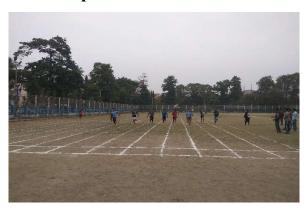

#### **Annual Sports-**

Sports Committee Kridayoga conducted its Annual Sports on 28th January 2019 at BH ground Salt lake. The participation from students were outstanding. The events that were conducted were

- 1. 100 mts run (boys and girls)
- 2. 200 mts run (boys and girls)
- 3. Relay race (boys and girls)
- 4. Shot put (boys and girls)
- 5. Musical chair (only girls).

The whole program was organized very well by the faculty and student volunteers

## **Annual Sports:**