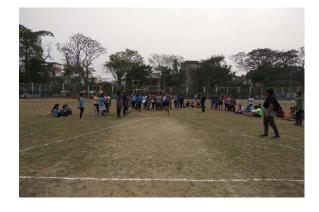

**Intra college Football and Throw ball** - The Sports forum, Kridyayoga, organized their Annual Intra college Football and Throw ball Tournaments from 9<sup>th</sup> October to 13<sup>th</sup> October 2018 in the football ground of Krishnapur Adarsha Vidyamandir, DumDum Park.

There were league matches for both Football and Throwball tournaments. The teams that participated in football were from the departments of ECE, EE, CSE, IT, MCA, BCA and BBA. There were wonderful responses from the students to play the matches. The final match was played between EE and ECE, where EE won the match in tiebreaker. Both the teams played exceptionally well till the end.

The teams that participated for throw ball were IT, CSE, ECE, and EE. The final match was played between ECE and IT, where ECE won the game.

A friendly match was also played between Faculty and staff member of BPPIMT VS Alumni Association where Alumni Association won the match. Apart from the players, there was a huge crowd of the enthusiastic audience, who had come to cheer their team members.

## **Intra College Football & Throw Ball:**