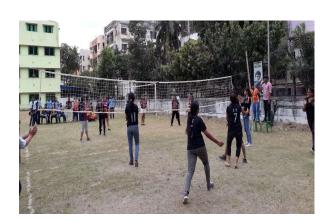

The teams that participated for throw ball were IT, CSE, ECE, and EE. The final match was played between ECE and IT, where ECE won the game.

A friendly match was also played between Faculty and staff member of BPPIMT VS Alumni Association where Alumni Association won the match. Apart from the players, there was a huge crowd of the enthusiastic audience, who had come to cheer their team members.

## **Intra College Football & Throw Ball:**